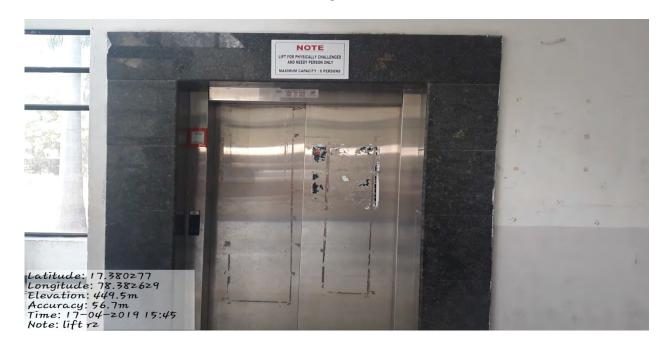

### 7.1.9 – Differently abled (Divyangjan) Friendliness (10): Resources available in the Institution

- 1) Physical facilities
- 2) Provision for lift
- 3) Ramp/Rails
- 4) Braille Software/ facilities
- 5) Rest Rooms designated
- 6) Scribes for examination
- 7) Special skill development for differently abled students
- 8) Any other similar facility (Specify)

### 7.1.9.1 – Physical facilities

#### Aids and Transportation for Differently abled Students for movement in Campus



### 7.1.9.2 - Provision for lift

### Dr.Sarvepalli Radhakrishnan Learning Resource Center Block



J.C. Bose Block



### 7.1.9.2 - Provision for lift Ramanujan Block



## 7.1.9.2 - Provision for lift C.V.Raman Block



### Visvesvaraya Block



# 7.1.9.3 - Ramp/RailsVisvesvaraya Block



Ramanujan Block

Table 17.380374

Longitude: 18.382492

Elevation: 517.05m

Accuracy: 6.0m

Time: 17-04-2019 15:44

Note: ramp r

### 7.1.9.3 - Ramp/Rails J.C Bose Block



C. V. Raman Block



### Dr.Sarvepalli Radhakrishnan Learning Resource Center Block



# 7.1.9.5 - Rest Rooms designated Special Toilets for Differently abled Students



## 7.1.9.8 - Any other similar facility (Specify) Rest Room Facilities



Girls Waiting Room - V-004



Girls Waiting Room(Inside) - V-004

Girls Waiting Room: J-213





Girls Waiting Room(Inside): J-213



Girls Waiting Room - C-105



Girls Waiting Room(Inside) - C-105

### **Medical Room**



### **Ambulance Facility**