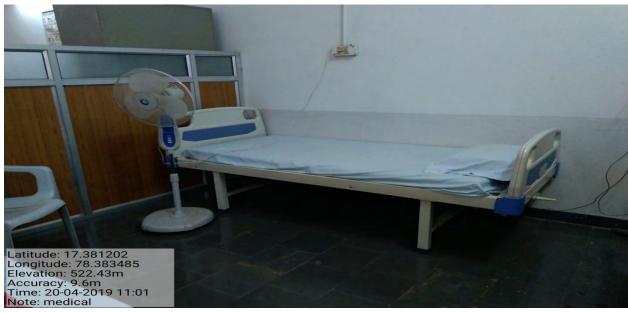

Provision for lift Ramanujan Block



## 7.1.9.2 - Provision for lift C.V.Raman Block



### Visvesvaraya Block



# 7.1.9.3 - Ramp/RailsVisvesvaraya Block



Ramanujan Block

Table 17.380374

Longitude: 18.382492

Elevation: 517.05m

Accuracy: 6.0m

Time: 17-04-2019 15:44

Note: ramp r

### 7.1.9.3 - Ramp/Rails J.C Bose Block



C. V. Raman Block



### Dr.Sarvepalli Radhakrishnan Learning Resource Center Block



# 7.1.9.5 - Rest Rooms designated Special Toilets for Differently abled Students



## 7.1.9.8 - Any other similar facility (Specify) Rest Room Facilities



Girls Waiting Room - V-004



Girls Waiting Room(Inside) - V-004

Girls Waiting Room: J-213





Girls Waiting Room(Inside): J-213



Girls Waiting Room - C-105



Girls Waiting Room(Inside) - C-105

### **Medical Room**



### **Ambulance Facility**