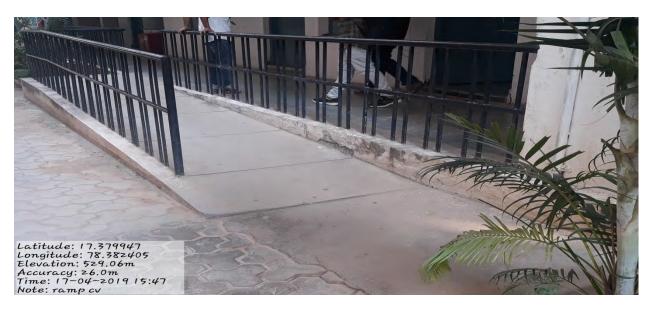

# 7.1.9.3 - Ramp/RailsVisvesvaraya Block

Ramanujan Block

Table 17.380374

Longitude: 18.382492

Elevation: 517.05m

Accuracy: 6.0m

Time: 17-04-2019 15:44

Note: ramp r