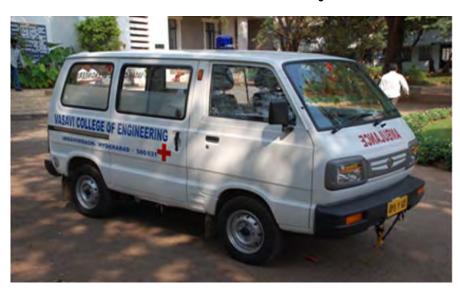

Block



## 7.1.9.2 - Provision for lift C.V.Raman Block



### Visvesvaraya Block



# 7.1.9.3 - Ramp/RailsVisvesvaraya Block



Ramanujan Block

Table 17.380374

Longitude: 18.382492

Elevation: 517.05m

Accuracy: 6.0m

Time: 17-04-2019 15:44

Note: ramp r

### 7.1.9.3 - Ramp/Rails J.C Bose Block



C. V. Raman Block



### Dr.Sarvepalli Radhakrishnan Learning Resource Center Block



# 7.1.9.5 - Rest Rooms designated Special Toilets for Differently abled Students



## 7.1.9.8 - Any other similar facility (Specify) Rest Room Facilities



Girls Waiting Room - V-004



Girls Waiting Room(Inside) - V-004

Girls Waiting Room: J-213





Girls Waiting Room(Inside): J-213



Girls Waiting Room - C-105



Girls Waiting Room(Inside) - C-105

### **Medical Room**



### **Ambulance Facility**