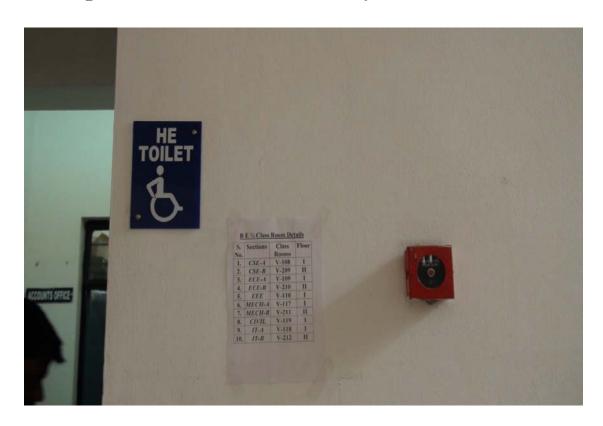

# 7.1.9.5 - Rest Rooms designated Special Toilets for Differently abled Students