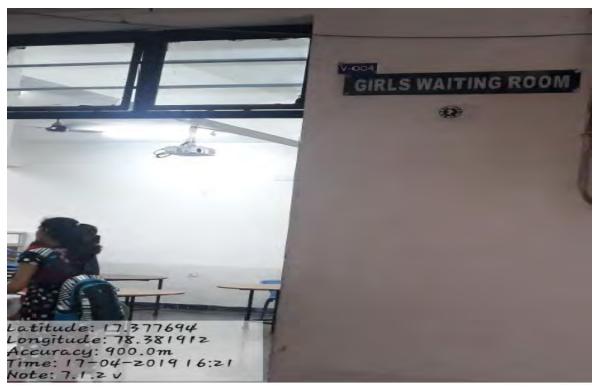

## 7.1.9.8 - Any other similar facility (Specify) Rest Room Facilities

Girls Waiting Room - V-004

Girls Waiting Room(Inside) - V-004

Girls Waiting Room: J-213

Girls Waiting Room(Inside): J-213

Girls Waiting Room - C-105