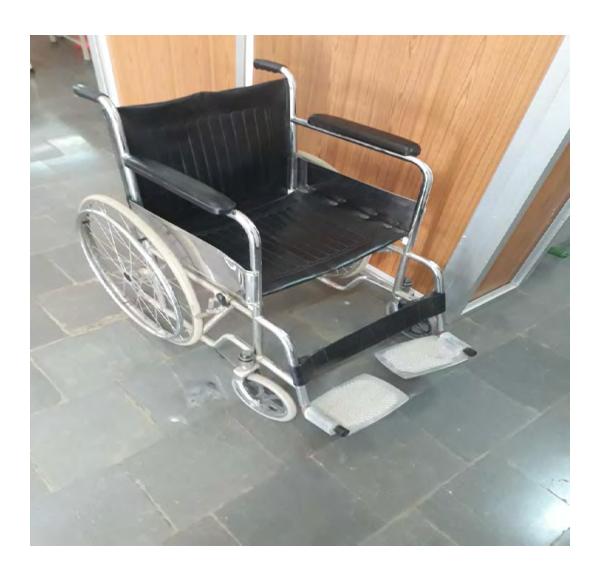

#### Aids and Transportation for Differently abled Students for movement in Campus