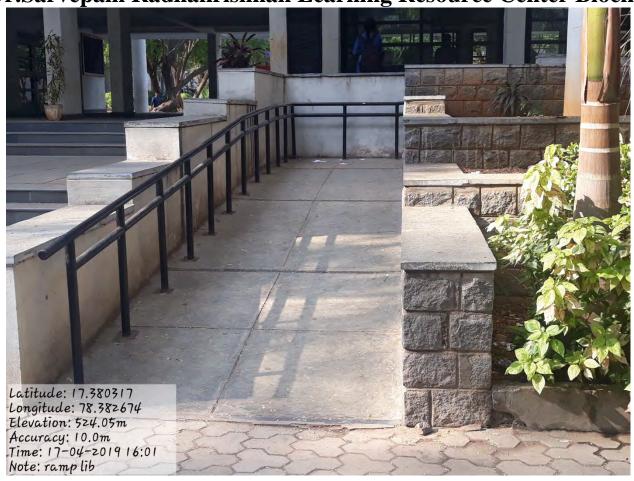

Scribes for examination
- 7) Special skill development for differently abled students
- 8) Any other similar facility (Specify)

### 7.1.9.1 – Physical facilities

#### Aids and Transportation for Differently abled Students for movement in Campus



### 7.1.9.2 - Provision for lift

### Dr.Sarvepalli Radhakrishnan Learning Resource Center Block



J.C. Bose Block



### 7.1.9.2 - Provision for lift Ramanujan Block



## 7.1.9.2 - Provision for lift C.V.Raman Block



### Visvesvaraya Block



# 7.1.9.3 - Ramp/RailsVisvesvaraya Block



Ramanujan Block

Table 17.380374

Longitude: 18.382492

Elevation: 517.05m

Accuracy: 6.0m

Time: 17-04-2019 15:44

Note: ramp r

### 7.1.9.3 - Ramp/Rails J.C Bose Block



C. V. Raman Block



### Dr.Sarvepalli Radhakrishnan Learning Resource Center Block



# 7.1.9.5 - Rest Rooms designated Special Toilets for Differently abled Students



## 7.1.9.8 - Any other similar facility (Specify) Rest Room Facilities



Girls Waiting Room - V-004



Girls Waiting Room(Inside) - V-004

Girls Waiting Room: J-213





Girls Waiting Room(Inside): J-213



Girls Waiting Room - C-105



Girls Waiting Room(Inside) - C-105

### **Medical Room**



### **Ambulance Facility**